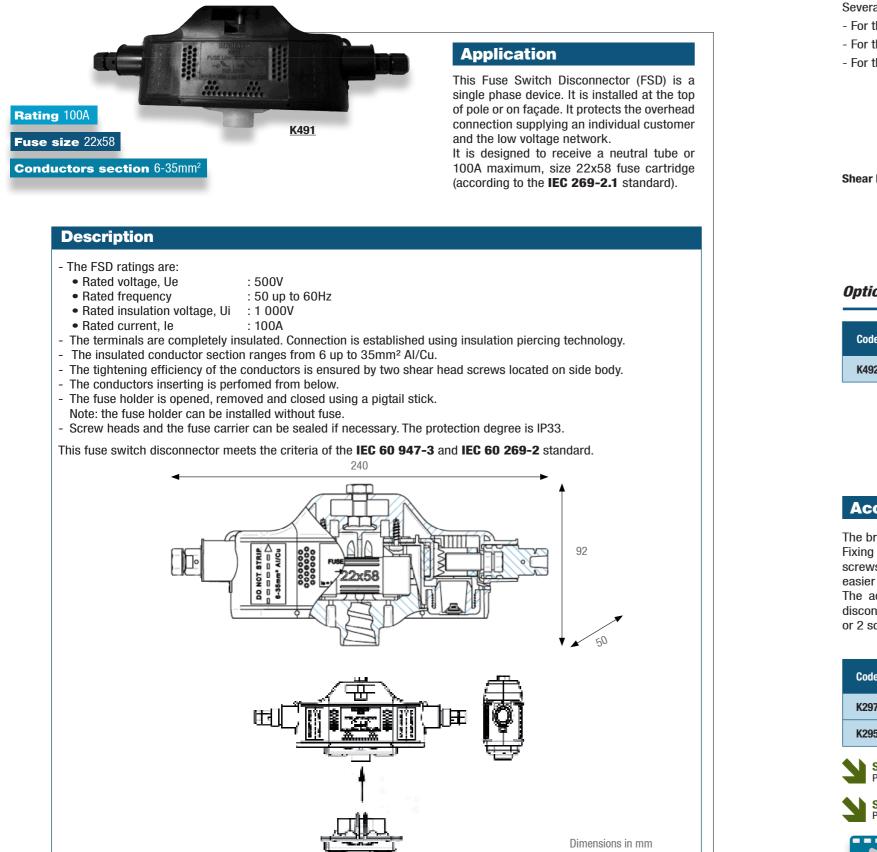

# **Fuse switch disconnector 100A**

### Code Designation SINGLE PHASE FSD 100A (22x58) PIERCING 6-35 K491

## **MICHAUD**

Protection

Low Voltage Energy Service protection