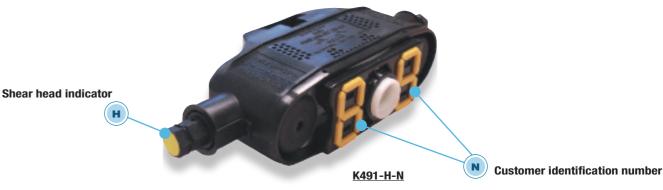

#### Costumised solution:

Several options available:

- For the shear head indicator, add 🔳 to the reference.
- For the customer identification number, add N to the reference.
- For the colour of the fuse carrier, add c to the reference and specify the colour (white is standard colour).