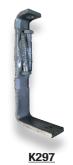

### **Option:** Number plate alone

The bracket is made of galvanised steel highly resistant to corrosion. Fixing on a pole or façade is achieved by two 10mm diameter galvanised steel screws and two holes on the bracket (top hole having a key shape to make it easier to position the FSD).

The adaptor made of synthetic materials is designed to fix a fuse switch disconnector on a "swan neck" type bracket. It can also be fixed using a strap or 2 screws.

| Code       | Designation                                                                                                  | Weight<br>(kg)  | Sales<br>unit |
|------------|--------------------------------------------------------------------------------------------------------------|-----------------|---------------|
| K297       | METAL BRACKET FOR SINGLE PHASE FSD                                                                           | 0.490           | 30            |
| K295       | PLASTIC ADAPTOR FOR SINGLE PHASE FSD BRACKET                                                                 | 0.070           | 5             |
| SEE<br>PRO | TECTION / Operating stick SHEET TECTION / Fuses                                                              |                 |               |
|            | Installation video available on www.michaud-export.com                                                       |                 |               |
| 21.01      | Non-contractual photos and drawings. MICHAUD Export reserves the right to modify characteristics without any | / prior notice. | 97            |